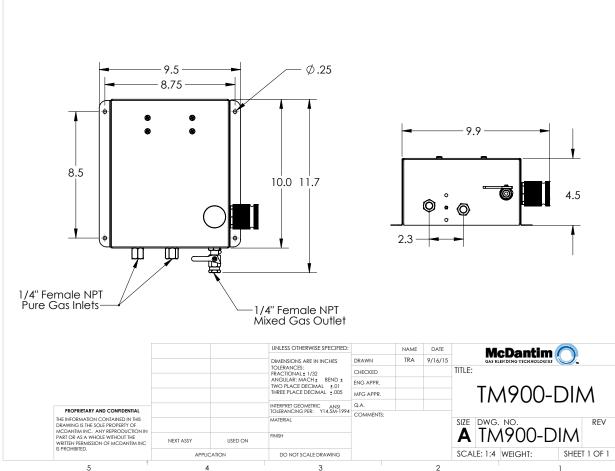

## **Industrial Panel Line Drawings**

| Model   | # of Componet Gases | # of Outlet Blends | Drawing |
|---------|---------------------|--------------------|---------|
| TM2B150 | 2                   | 2                  | Α       |
| TM2B300 | 2                   | 2                  | Α       |
| TM2B450 | 2                   | 2                  | В       |
| TM300   | 2                   | 1                  | С       |
| TM900   | 2                   | 1                  | D       |
| TMA950  | 2 or 3              | 1                  | E       |
| TMA2000 | 2 or 3              | 1                  | E       |
| TMA4000 | 2                   | 1                  | E       |
| TMA4000 | 3                   | 1                  | F       |
| TM950   | 2                   | 1                  | G       |
| TM2000  | 2                   | 1                  | G       |
| TM4000  | 2                   | 1                  | G       |