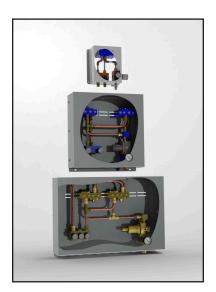

## **Trumix**<sub>®</sub> **Gas Blenders**

## **Industrial Panel Line Drawings**

| Model   | # of Componet Gases | # of Outlet Blends | Drawing |
|---------|---------------------|--------------------|---------|
| TM2B150 | 2                   | 2                  | Α       |
| TM2B300 | 2                   | 2                  | Α       |
| TM2B450 | 2                   | 2                  | В       |
| TM300   | 2                   | 1                  | С       |
| TM900   | 2                   | 1                  | D       |
| TMA950  | 2 or 3              | 1                  | E       |
| TMA2000 | 2 or 3              | 1                  | E       |
| TMA4000 | 2                   | 1                  | E       |
| TMA4000 | 3                   | 1                  | F       |
| TM950   | 2                   | 1                  | G       |
| TM2000  | 2                   | 1                  | G       |
| TM4000  | 2                   | 1                  | G       |