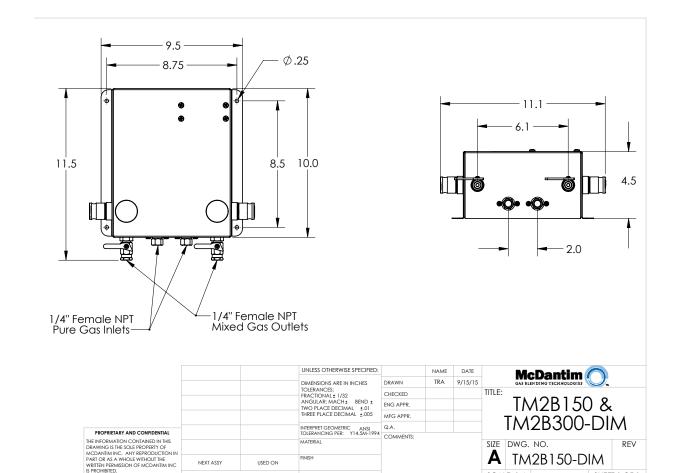

## **Industrial Panel Line Drawings**

| Model   | # of Componet Gases | # of Outlet Blends | Drawing |
|---------|---------------------|--------------------|---------|
| TM2B150 | 2                   | 2                  | Α       |
| TM2B300 | 2                   | 2                  | Α       |
| TM2B450 | 2                   | 2                  | В       |
| TM300   | 2                   | 1                  | С       |
| TM900   | 2                   | 1                  | D       |
| TMA950  | 2 or 3              | 1                  | E       |
| TMA2000 | 2 or 3              | 1                  | E       |
| TMA4000 | 2                   | 1                  | E       |
| TMA4000 | 3                   | 1                  | F       |
| TM950   | 2                   | 1                  | G       |
| TM2000  | 2                   | 1                  | G       |
| TM4000  | 2                   | 1                  | G       |