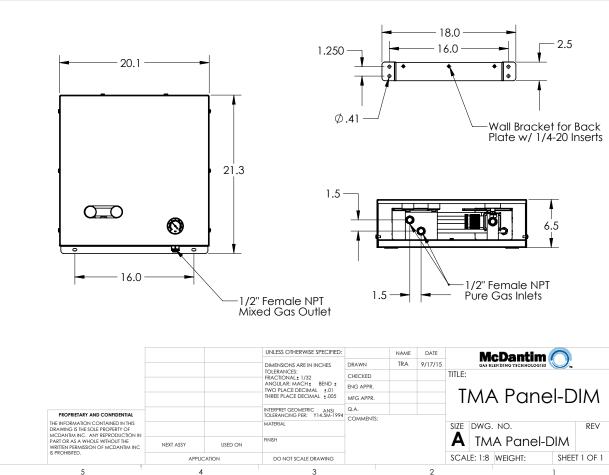

## **Industrial Panel Line Drawings**

| Model   | # of Componet Gases | # of Outlet Blends | Drawing |
|---------|---------------------|--------------------|---------|
| TM2B150 | 2                   | 2                  | Α       |
| TM2B300 | 2                   | 2                  | Α       |
| TM2B450 | 2                   | 2                  | В       |
| TM300   | 2                   | 1                  | С       |
| TM900   | 2                   | 1                  | D       |
| TMA950  | 2 or 3              | 1                  | E       |
| TMA2000 | 2 or 3              | 1                  | E       |
| TMA4000 | 2                   | 1                  | E       |
| TMA4000 | 3                   | 1                  | F       |
| TM950   | 2                   | 1                  | G       |
| TM2000  | 2                   | 1                  | G       |
| TM4000  | 2                   | 1                  | G       |