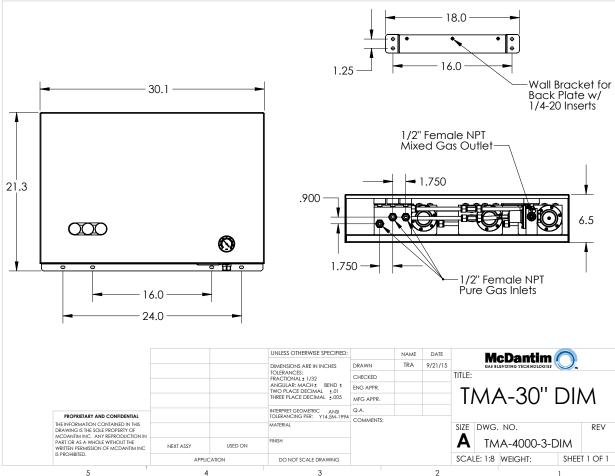

## **Industrial Panel Line Drawings**

| Model   | # of Componet Gases | # of Outlet Blends | Drawing |
|---------|---------------------|--------------------|---------|
| TM2B150 | 2                   | 2                  | Α       |
| TM2B300 | 2                   | 2                  | Α       |
| TM2B450 | 2                   | 2                  | В       |
| TM300   | 2                   | 1                  | С       |
| TM900   | 2                   | 1                  | D       |
| TMA950  | 2 or 3              | 1                  | E       |
| TMA2000 | 2 or 3              | 1                  | E       |
| TMA4000 | 2                   | 1                  | E       |
| TMA4000 | 3                   | 1                  | F       |
| TM950   | 2                   | 1                  | G       |
| TM2000  | 2                   | 1                  | G       |
| TM4000  | 2                   | 1                  | G       |