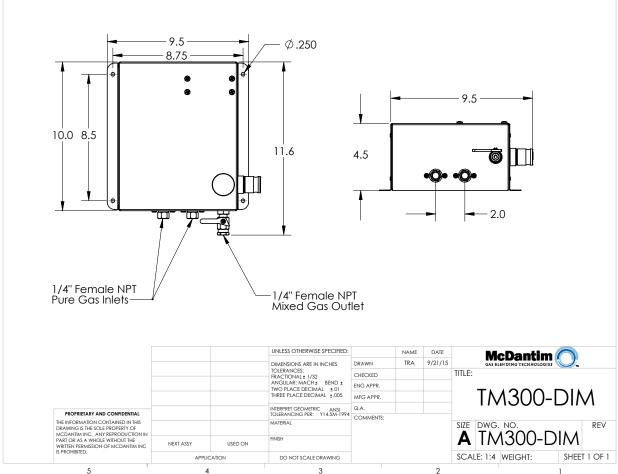

## **Industrial Panel Line Drawings**

| Model   | # of Componet Gases | # of Outlet Blends | Drawing |
|---------|---------------------|--------------------|---------|
| TM2B150 | 2                   | 2                  | Α       |
| TM2B300 | 2                   | 2                  | Α       |
| TM2B450 | 2                   | 2                  | В       |
| TM300   | 2                   | 1                  | С       |
| TM900   | 2                   | 1                  | D       |
| TMA950  | 2 or 3              | 1                  | E       |
| TMA2000 | 2 or 3              | 1                  | E       |
| TMA4000 | 2                   | 1                  | E       |
| TMA4000 | 3                   | 1                  | F       |
| TM950   | 2                   | 1                  | G       |
| TM2000  | 2                   | 1                  | G       |
| TM4000  | 2                   | 1                  | G       |