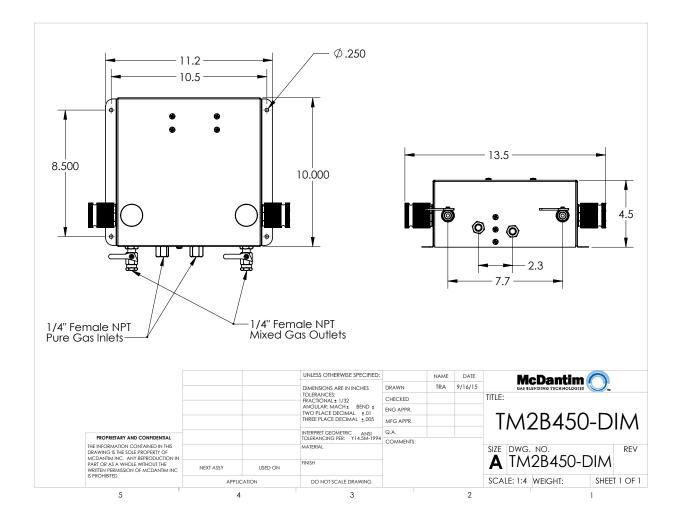

## **Industrial Panel Line Drawings**

| Model   | # of Componet Gases | # of Outlet Blends | Drawing |
|---------|---------------------|--------------------|---------|
| TM2B150 | 2                   | 2                  | Α       |
| TM2B300 | 2                   | 2                  | Α       |
| TM2B450 | 2                   | 2                  | В       |
| TM300   | 2                   | 1                  | С       |
| TM900   | 2                   | 1                  | D       |
| TMA950  | 2 or 3              | 1                  | E       |
| TMA2000 | 2 or 3              | 1                  | E       |
| TMA4000 | 2                   | 1                  | E       |
| TMA4000 | 3                   | 1                  | F       |
| TM950   | 2                   | 1                  | G       |
| TM2000  | 2                   | 1                  | G       |
| TM4000  | 2                   | 1                  | G       |