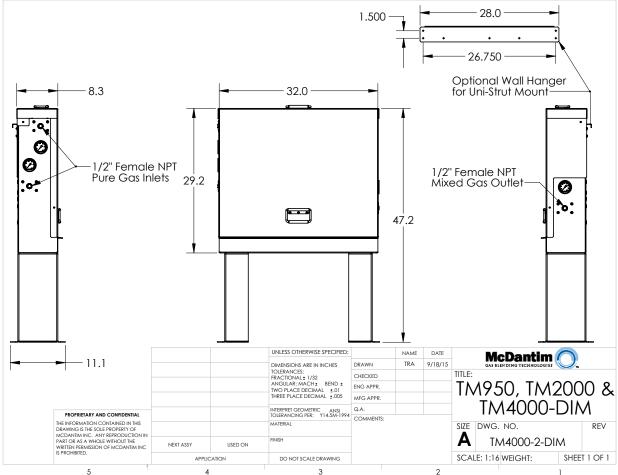

## **Industrial Panel Line Drawings**

| Model   | # of Componet Gases | # of Outlet Blends | Drawing |
|---------|---------------------|--------------------|---------|
| TM2B150 | 2                   | 2                  | Α       |
| TM2B300 | 2                   | 2                  | Α       |
| TM2B450 | 2                   | 2                  | В       |
| TM300   | 2                   | 1                  | С       |
| TM900   | 2                   | 1                  | D       |
| TMA950  | 2 or 3              | 1                  | E       |
| TMA2000 | 2 or 3              | 1                  | E       |
| TMA4000 | 2                   | 1                  | E       |
| TMA4000 | 3                   | 1                  | F       |
| TM950   | 2                   | 1                  | G       |
| TM2000  | 2                   | 1                  | G       |
| TM4000  | 2                   | 1                  | G       |